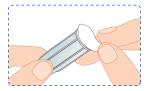

# 3 Usage Method

- ① Clean the rubber seal on the pen with an alcohol swab.
- ② Take the sterile paper off from the AutoKeeper®.

③ Holding the sterile cap, push and twist the pen needle straight onto the pen in a clockwise direction until it meets resistance with crunching sound.