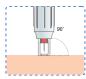

Pull the skin tight and insert the pen needle straight into the skin at an angle of 90° until the middle cap touches the skin and the "click" sound is audible. For 8mm, pinch the skin up to 1" to avoid an intramuscular injection

- 1 Before using the insulin pen, consult its instructions for use.
- ② Always perform the injection at a 90° angle to the skin. Do not change the angle in order to prevent bending or breaking of the pen needle.
- ③ Only use compatible pens with Autokeeper Safety Pen Needle.
- ④ Before use, take care not to activate the safety mechanism accidentally, as the safety pen needle cannot be used anymore.
- ⑤ Store the pen needles in a dry place at 1°C up to 30°C