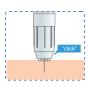

Pull the skin tight and insert the pen needle straight into the skin at an angle of 90° until the middle cap touches the skin and the "click" sound is audible. For 8mm, pinch the skin up to 1" to avoid an intramuscular injection