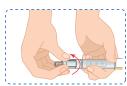

# 3 Usage Method

- ① Clean the rubber seal on the pen with an alcohol swab.
- ② Take the sterile paper off from the AutoKeeper®.

③ Holding the sterile cap, push and twist the pen needle straight onto the pen in a clockwise direction until it meets resistance with crunching sound.

Remove the sterile cap from pen needle

⑤ Check cannula to see if it's damaged (bent, broken, etc.). Venting the pen: Set 1-2 insulin units and allow 1-2 drops to flow out of the pen needle.

⑥ Dial the prescribed dosage on the pen.