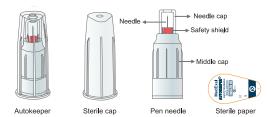

n Needle 29G X 4mm, 5mm, 6mm, 8mm Autokeeper®Safety Pen Needle 30G X 4mm, 5mm, 6mm, 8mm Autokeeper®Safety Pen Needle 31G X 4mm, 5mm, 6mm, 8mm Autokeeper®Safety Pen Needle 32G X 4mm, 5mm, 6mm, 8mm Autokeeper®Safety Pen Needle 33G X 4mm, 5mm, 6mm, 8mm Autokeeper®Safety Pen Needle 34G X 4mm, 5mm, 6mm, 8mm

#### Introduction

- Before using Autokeeper Safety Pen Needle please read these ® instructions carefully.
- Autokeeper®Safety Pen Needle is a sterile single-use pen needle with a safety mechanism that automatically activates after the injection process.
- The safety shield indicates that the safety pen needle has been used.
- If the safety shield is not visible, the safety pen needle cannot be used.
- It shall be used by healthcare professionals, caretakers and patients



# 1 Components



## 2 Intended Use

Autokeeper ® Safety Pen Needle is intended for use with insulin pens for subcutaneous injection of insulin. The attached safety shield automatically locks in place and avoids cross infection caused by accidental puncture injuries from the patient's end of the cannula.

# 3 Usage Method

- ① Clean the rubber seal on the pen with an alcohol swab.
- ② Take the sterile paper off from the AutoKeeper®.



③ Holding the sterile cap, push and twist the pen needle straight onto the pen in a clockwise direction until it meets resistance with crunching sound.



Remove the sterile cap from pen needle



⑤ Check cannula to see if it's damaged (bent, broken, etc.). Venting the pen: Set 1-2 insulin units and allow 1-2 drops to flow out of the pen needle.



⑥ Dial the prescribed dos