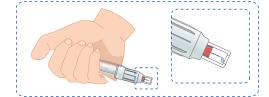

Remove the sterile cap from pen needle

⑤ Check cannula to see if it's damaged (bent, broken, etc.). Venting the pen: Set 1-2 insulin units and allow 1-2 drops to flow out of the pen needle.

⑥ Dial the prescribed dosage on the pen.