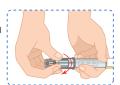

Pull the skin tight and insert the pen needle straight into the skin at an angle of 90° until the middle cap touches the skin and the "click" sound is audible. For 8mm, pinch the skin up to 1" to avoid an intramuscular injection