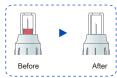

Inject insulin according to instructions for use of the insulin pen. Leave the insulin pen in the skin for 10 seconds after injection.

 Remove safety pen needle from the skin. The safety mechanism is released automatically.