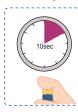

Inject insulin according to instructions for use of the insulin pen. Leave the insulin pen in the skin for 10 seconds after injection.

 Remove safety pen needle from the skin. The safety mechanism is released automatically.