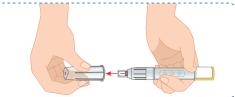

# 3 Usage Method

- ① Clean the rubber seal on the pen with an alcohol swab.
- ② Take the sterile paper off from the AutoKeeper®.

③ Holding the sterile cap, push and twist the pen needle straight onto the pen in a clockwise direction until it meets resistance with crunching sound.